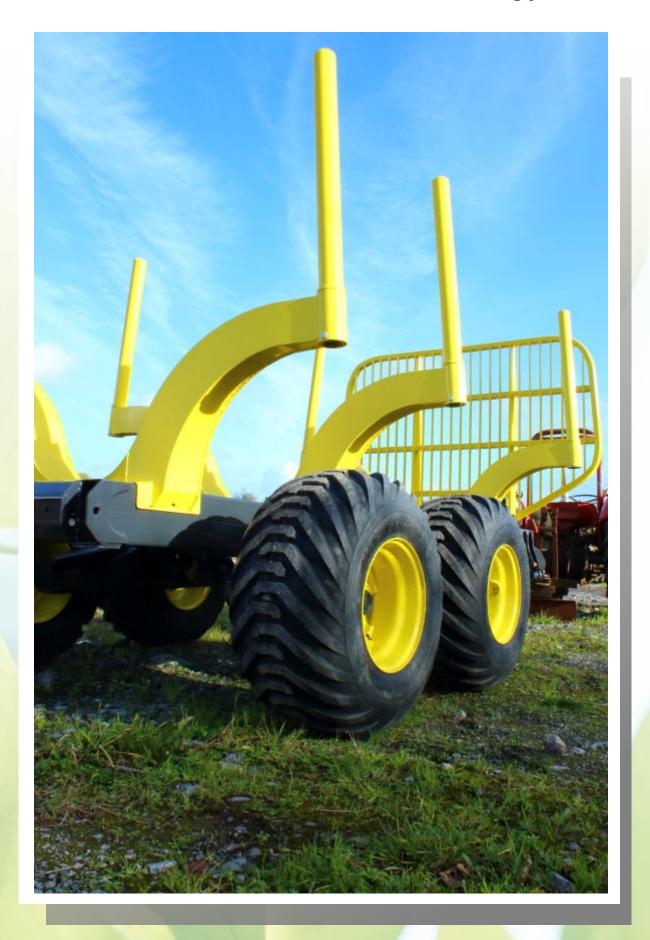

Frames and headboard can be moved or completely dismounted to transform your FT-11 into a multi purpose trailer; flat bed trailer, bale trailer, dump trailer and more giving you exceptional value and versatility from one investment.