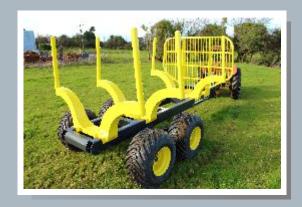

Frames and headboard can be moved or completely dismounted to transform your FT-11 into a multi purpose trailer; flat bed trailer, bale trailer, dump trailer and more giving you exceptional value and versatility from one investment.