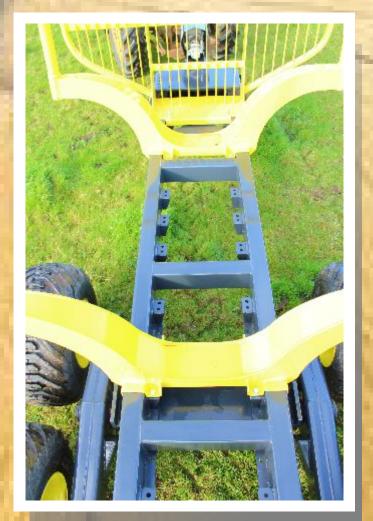

## **FIGURE ENGINEERING** increasing your efficiency

Adjustable bogie axles can be moved to optimize the turning radius specific to your load size and forest conditions.

Twin beam chassis provide a stable platform for load transportation, helping you to move your cargo safely.