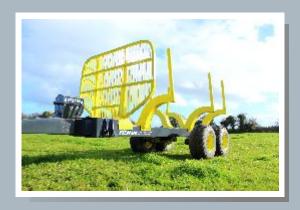

## **FIGURE ENGINEERING** increasing your efficiency

Also attachments available include: crane, winch, chassis extension unit, on-board PTO driven hydraulic system, brakes, lights, hydraulically powered wheels, wrap around tracks and others.

## **FIGURE ENGINEERING** increasing your efficiency

Adjustable bogie axles can be moved to optimize the turning radius specific to your load size and forest conditions.

Twin beam chassis provide a stable platform for load transportation, helping you to move your cargo safely.