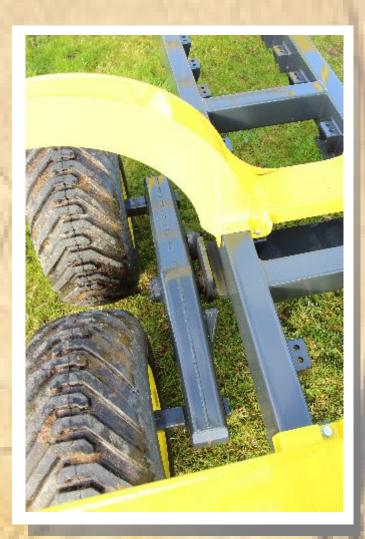

## **ENGINEERING** increasing your efficiency

Axel designed to maximize ground clearance, helping you to operate in difficult ground conditions.