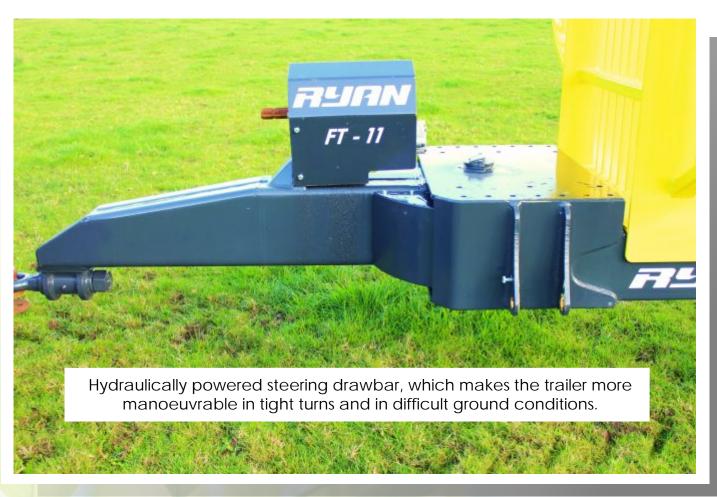

## **ENGINEERING** increasing your efficiency

Axel designed to maximize ground clearance, helping you to operate in difficult ground conditions.