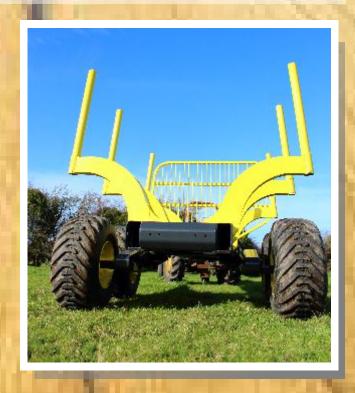

## Forwarding Trailer FT - 11

www.ryanengineering.ie

Frames and headboard can be moved or completely dismounted to transform your FT-11 into a multi purpose trailer; flat bed trailer, bale trailer, dump trailer and more giving you exceptional value and versatility from one investment.