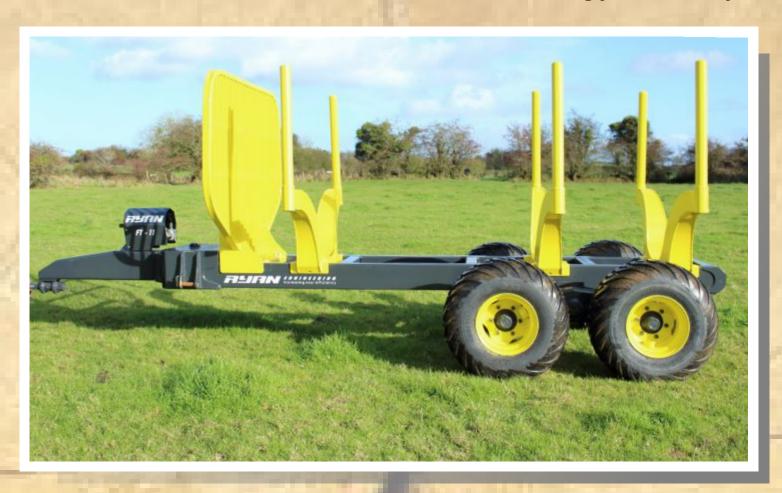

Frames and headboard can be moved or completely dismounted to transform your FT-11 into a multi purpose trailer; flat bed trailer, bale trailer, dump trailer and more giving you exceptional value and versatility from one investment.