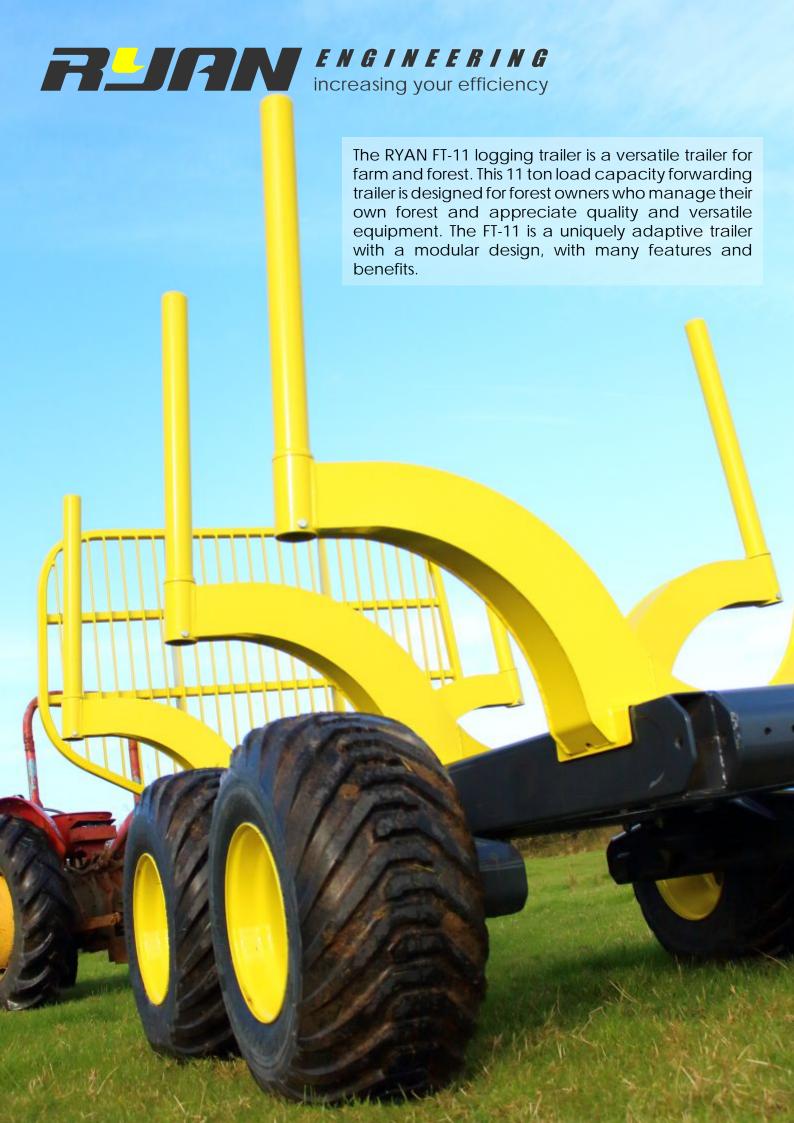

## **FIGURE ENGINEERING** increasing your efficiency

Also attachments available include: crane, winch, chassis extension unit, on-board PTO driven hydraulic system, brakes, lights, hydraulically powered wheels, wrap around tracks and others.

Frames and headboard can be moved or completely dismounted to transform your FT-11 into a multi purpose trailer; flat bed trailer, bale trailer, dump trailer and more giving you exceptional value and versatility from one investment.