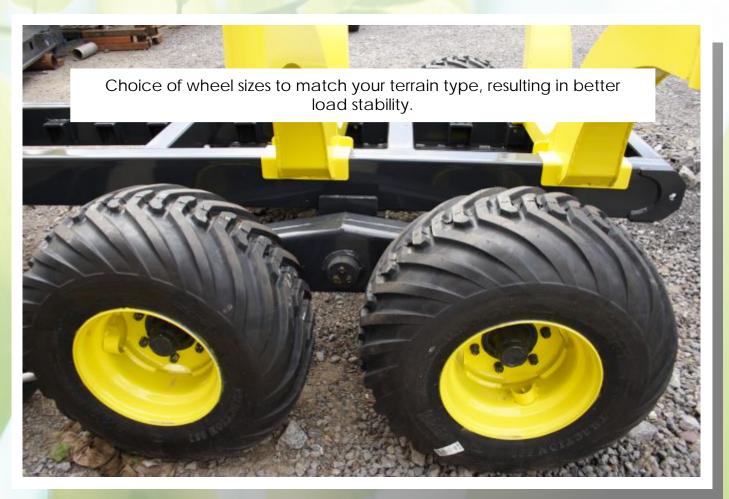

## **FIGURE ENGINEERING** increasing your efficiency

Adjustable bogie axles can be moved to optimize the turning radius specific to your load size and forest conditions.

Twin beam chassis provide a stable platform for load transportation, helping you to move your cargo safely.