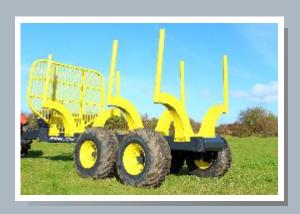

Frames and headboard can be moved or completely dismounted to transform your FT-11 into a multi purpose trailer; flat bed trailer, bale trailer, dump trailer and more giving you exceptional value and versatility from one investment.

## **ENGINEERING** increasing your efficiency

Axel designed to maximize ground clearance, helping you to operate in difficult ground conditions.