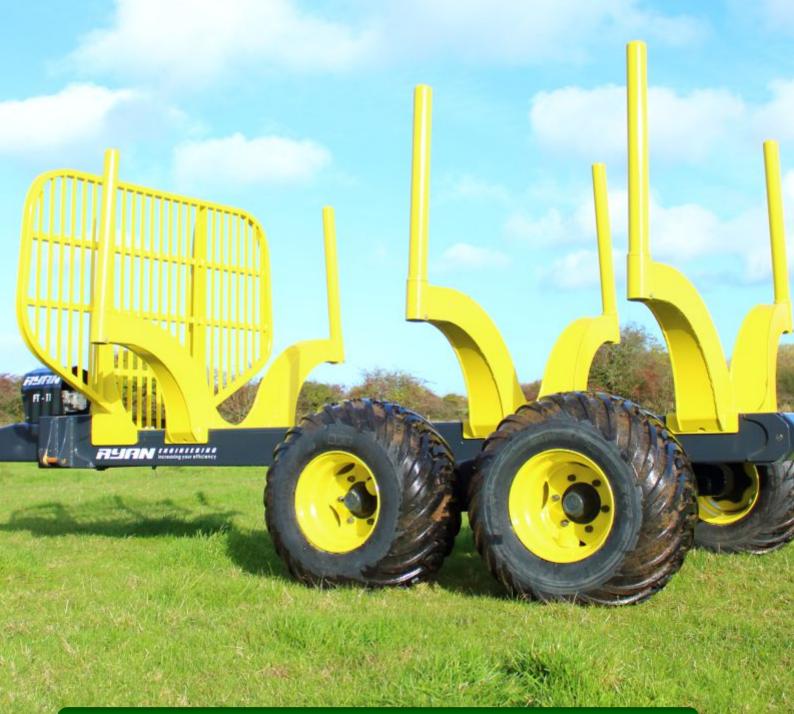

## **ENGINEERING** increasing your efficiency

Axel designed to maximize ground clearance, helping you to operate in difficult ground conditions.

## **FIGURE ENGINEERING** increasing your efficiency

Adjustable bogie axles can be moved to optimize the turning radius specific to your load size and forest conditions.

Twin beam chassis provide a stable platform for load transportation, helping you to move your cargo safely.